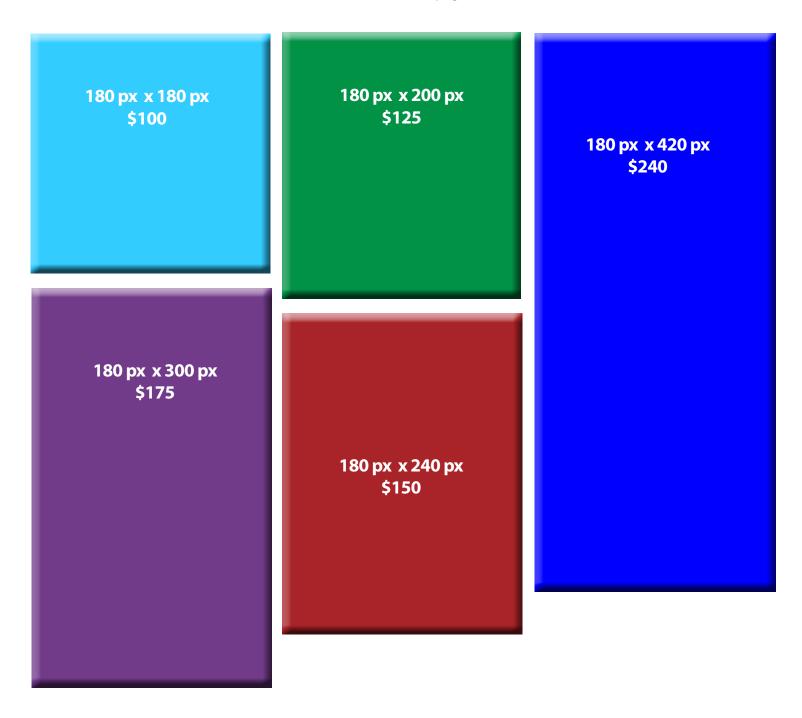

# Online Rates

180 x 180 px: \$100/month 180 x 240 px: \$150/month (see page 3)

## **Online Fig Tree Ad Sizes and Rates**

Rates are for four weeks with a link to your email, a pdf flier or your website. Ads can start any time and be rate adjusted for the length of time they run. Ads run on the more than 1,200 pages of our website.