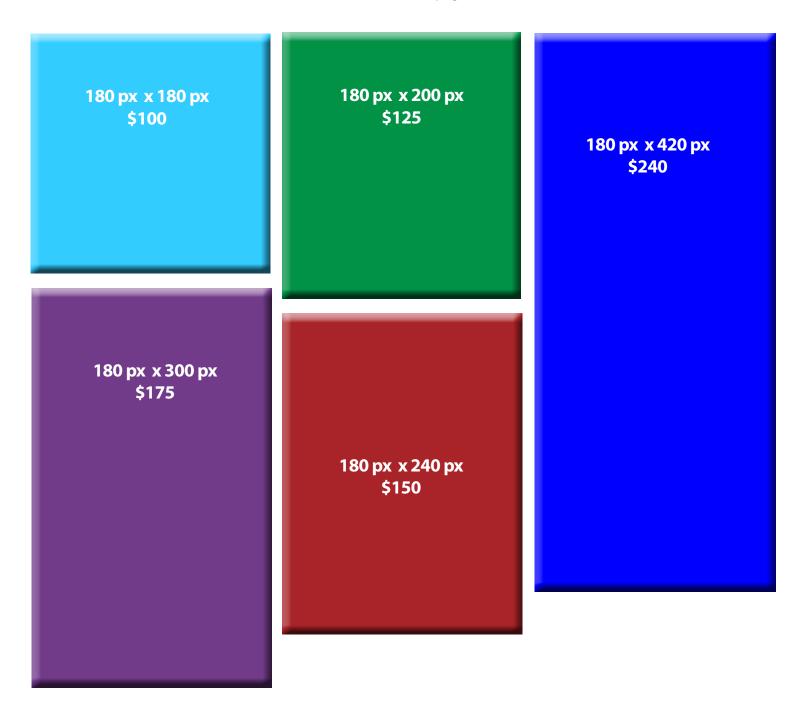

## Online Rates

180 x 180 px: \$100/month 180 x 240 px: \$150/month (see page 3)

## **Online Fig Tree Ad Sizes and Rates**

Rates are for four weeks with a link to your email, a pdf flier or your website. Ads can start any time and be rate adjusted for the length of time they run. Ads run on the more than 1,200 pages of our website.